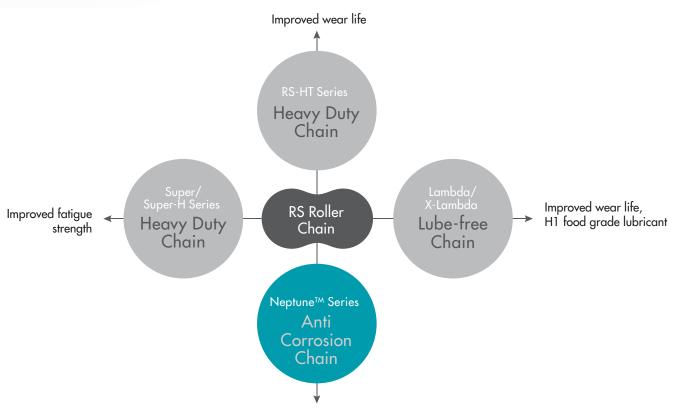

## TSUBAKI PRODUCT MAP

THE REBIRTH OF THE DRIVE CHAIN, WITH IMPROVED QUALITY AND PERFORMANCE.

Improved chemical resistance