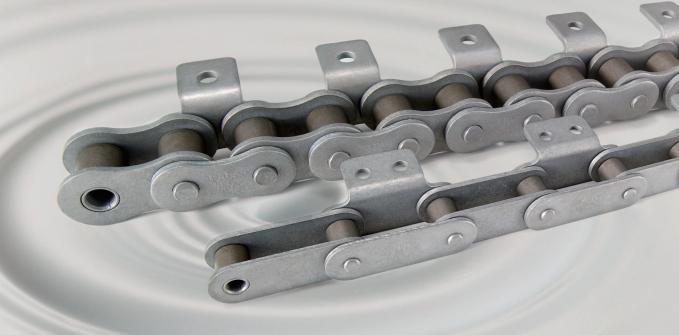

# TSUBAKI NEPTUNE<sup>TM</sup> RS ROLLER CHAIN

SURFACE TREATED ANTI CORROSION CHAIN

#### TSUBAKI NEPTUNE™ RS ROLLER CHAIN