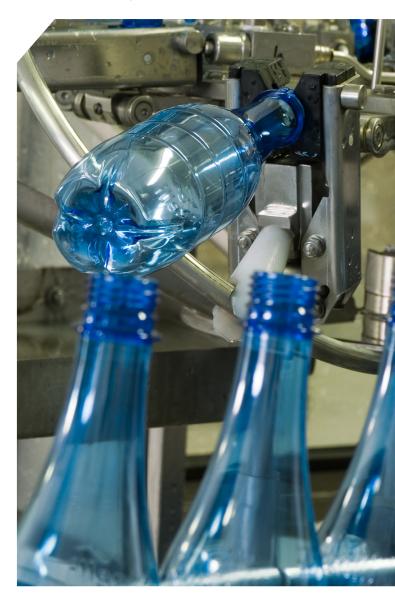

### FOR CORROSIVE ENVIRONMENTS FOOD | WASTE | PACKAGING

The Tsubaki Neptune<sup>™</sup> Series is a top quality carbon steel chain that can be used in applications that are subject to alkaline cleaning and wet environments.

#### Typical uses for Neptune<sup>™</sup> chain include:

- Food processing
- Waste treatment
- Packaging
- PET bottle sterilizing