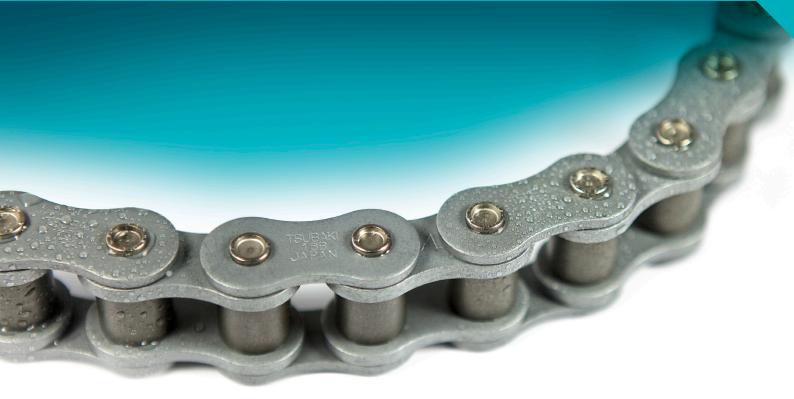

## ANTI CORROSION NEPTUNE<sup>™</sup> CHAIN TOUGH AGAINST WATER & ALKALIS

### FOR CORROSIVE ENVIRONMENTS FOOD | WASTE | PACKAGING

The Tsubaki Neptune<sup>™</sup> Series is a top quality carbon steel chain that can be used in applications that are subject to alkaline cleaning and wet environments.

#### No Strength Reduction

A special treatment process is used that does not affect chain strength (part hardness). Neptune<sup>™</sup> chains have the same tensile strength and allowable load as our standard roller chains.