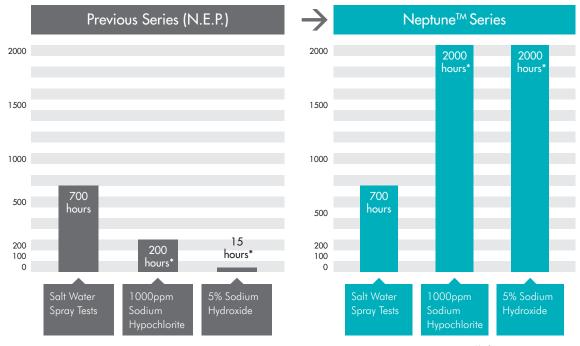

#### **Features**

- High corrosion resistance
- Excellent chemical resistance
- Same strength as carbon steel chain
- Less environmental load

<sup>\*</sup>In-house test comparison

Sodium hypochlorite and sodium hydroxide are used in the food industry to clean and disinfect. Both are alkaline aqueous solutions.