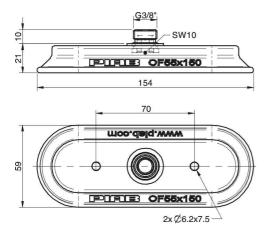

#### General

| Curve radius            | 150 mm                                                                  |
|-------------------------|-------------------------------------------------------------------------|
| Movement, vertical max. | 3 mm                                                                    |
| Application             | Plastic injection molded parts, Dry sheet metal, Corrugated / cardboard |
| Material                | Polyurethane (PU40)                                                     |
| Suction cup model       | OF                                                                      |
| Suction cup shape       | Oval Flat                                                               |
| Volume                  | 37 cm <sup>3</sup>                                                      |
| Weight                  | 109 g                                                                   |
| Fitting                 |                                                                         |
| -                       |                                                                         |
| Fitting size            | 3/8"                                                                    |
| Fitting style           | Male                                                                    |
| Fitting type            | G-thread                                                                |
| Fitting option          | Filter mesh                                                             |
| Dimension               |                                                                         |

| Height         | 31 mm  |
|----------------|--------|
| Outer diameter | 154 mm |
| Width          | 59 mm  |

## Dimensional drawings