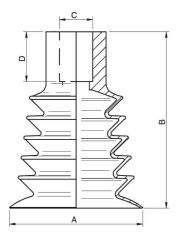

#### Dimension

| Height         | 53.1 mm (B) |
|----------------|-------------|
| Height 2       | 15 mm (D)   |
| Inner diameter | 10 mm (C)   |
| Outer diameter | 40 mm (A)   |

# Dimensional drawings