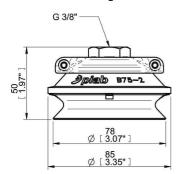

#### Dimension

| Height         | 50 mm |
|----------------|-------|
| Outer diameter | 78 mm |

## Dimensional drawings