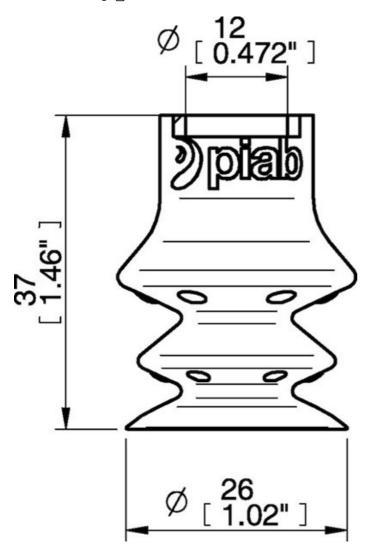

#### Dimension

Height 37 mm
Outer diameter, actuated 26 mm
Outer diameter 26 mm