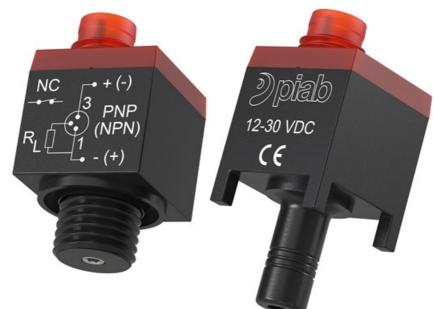

## Vacuum switch VS4016, G1/8" male, 70 -kPa

Our line includes inductive universal, electro-mechanical and pneumatic vacuum switches that are pre-set or adjustable.

- Pre-set vacuum switch with digital output.
- Very low weight and small format, push-in or thread connections.
- PNP NO/NC or NPN NO/NC output functions.

#### General

| Material    | TPU, PA, SS, CUZNAU |
|-------------|---------------------|
| Temperature | -25 - 85 °C         |
| Weight      | 5 g                 |

Electrical data

| Current, inductive, max.               | 0.1 A          |
|----------------------------------------|----------------|
| Current, resistive, max.               | 0.4 A          |
| Display                                | LED indicator  |
| Safety classification                  | IP40           |
| Voltage                                | 24 (12-30) VDC |
| Voltage drop, max (100mA/24V inductive | 0.055 VDC      |
| load)                                  |                |