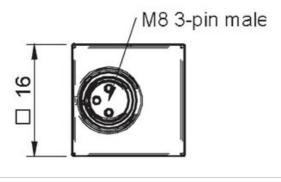

### Dimensional drawings 🔓

#### Accessories

0108141 Cable M8 3-pin female L=2m