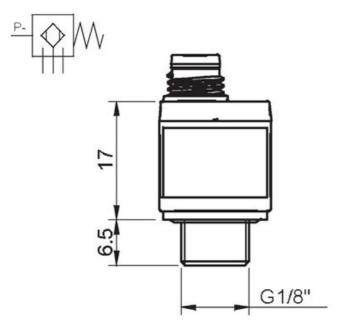

#### Dimension

| Height | 21.5 mm |
|--------|---------|
| Length | 16 mm   |
| Width  | 16 mm   |
|        |         |

#### Performance

| Feed pressure, max. (@ vacuum connection) | 0.2 MPa                 |
|-------------------------------------------|-------------------------|
| Signal function"                          |                         |
| Hysteresis<br>Signal range                | 5-7 kPa<br>67 - 75 -kPa |
| Pneumatic data                            |                         |
| Valve function                            | NO, NC                  |

### Dimensional drawings 🔓