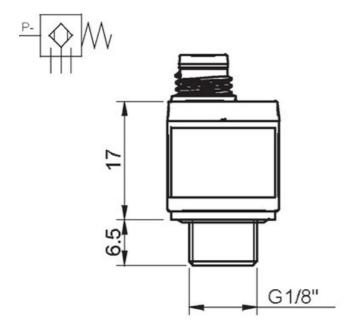

### Dimension

Height 21.5 mm
Length 16 mm
Width 16 mm

Performance

Feed pressure, max. (@ vacuum

connection)

0.2 MPa

Signal function"

Hysteresis 5-7 kPa Signal range 47 - 55 -kPa

## Dimensional drawings $\triangle$