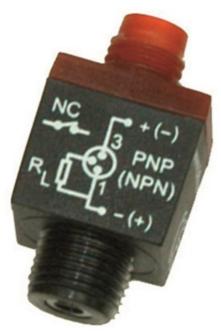

# Vacuum switch VS4016, G1/8" male, 50 -kPa

Our line includes inductive universal, electro-mechanical and pneumatic vacuum switches that are pre-set or adjustable.

- Pre-set vacuum switch with digital output.
- · Very low weight and small format, push-in or thread connections.
- PNP NO/NC or NPN NO/NC output functions.

#### Electrical data

Current, inductive, max. 0.1 A
Current, resistive, max. 0.4 A

Display LED indicator

Safety classification IP40

Voltage 24 (12-30) VDC Voltage drop, max (100mA/24V inductive 0.055 VDC

load)

Pneumatic data

Valve function NO, NC