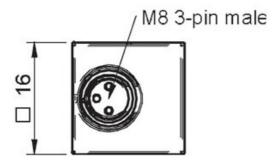

lectro-mechanical and pneumatic vacuum switches that are pre-set or adjustable.

- Pre-set vacuum switch with digital output.
- · Very low weight and small format, push-in or thread connections.
- PNP NO/NC or NPN NO/NC output functions.

#### General

Material TPU, PA, SS, CUZNAU

Temperature -25 - 85 °C

Weight 5 g

#### Electrical data

Current, inductive, max. 0.1 A
Current, resistive, max. 0.4 A

Display LED indicator

Safety classification IP40

Voltage 24 (12-30) VDC Voltage drop, max (100mA/24V inductive 0.055 VDC

load)

### Dimension

Height 21.5 mm
Length 16 mm
Width 16 mm

Performance

Feed pressure, max. (@ vacuum

connection)

0.2 MPa

Signal function"

Hysteresis 5-7 kPa Signal range 47 - 55 -kPa

Pneumatic data

Valve function NO, NC

## Dimensional drawings $\triangle$





### Accessories

0108141 Cable M8 3-pin female L=2m