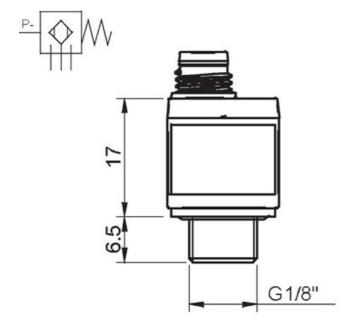

### Dimension

Height 21.5 mm
Length 16 mm
Width 16 mm

Performance

Feed pressure, max. (@ vacuum  $\,$ 

connection)

0.2 MPa

Signal function"

Hysteresis 5-7 kPa Signal range 27 - 35 -kPa

Pneumatic data

Valve function NO, NC

## Dimensional drawings $\triangle$