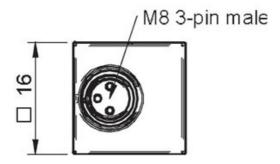

## Dimensional drawings $\triangle$

### Accessories

0108141 Cable M8 3-pin female L=2m