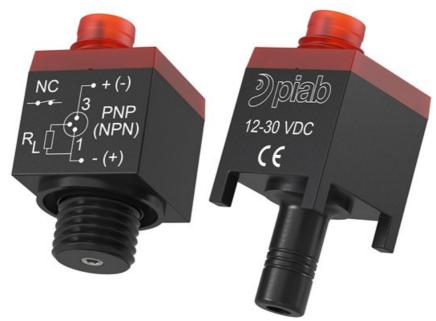

# Vacuum switch VS4016, G1/8" male, 30 -kPa

Our line includes inductive universal, electro-mechanical and pneumatic vacuum switches that are pre-set or adjustable.

- Pre-set vacuum switch with digital output.
- Very low weight and small format, push-in or thread connections.
- PNP NO/NC or NPN NO/NC output functions.

#### Electrical data

Current, inductive, max. 0.1 A
Current, resistive, max. 0.4 A

Display LED indicator

Safety classification IP40

Voltage 24 (12-30) VDC Voltage drop, max (100mA/24V inductive 0.055 VDC

load)