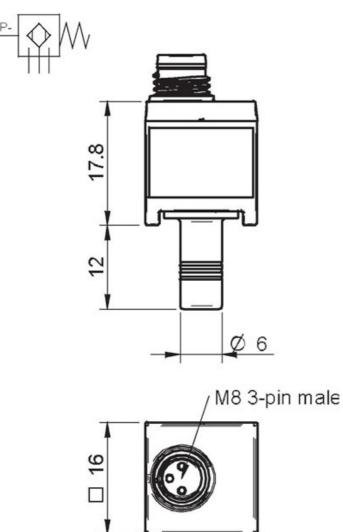

#### Dimension

| Height | 22.3 mm |
|--------|---------|
| Length | 16 mm   |
| Width  | 16 mm   |
|        |         |

### Dimensional drawings 🔓