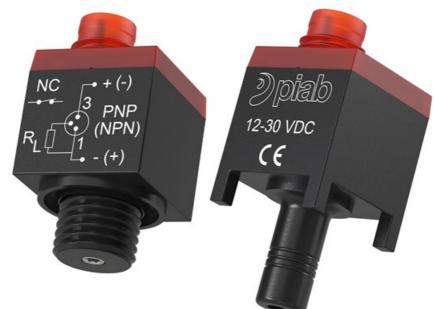

## Vacuum switch VS4015, Ø6, 30 -kPa

Our line includes inductive universal, electro-mechanical and pneumatic vacuum switches that are pre-set or adjustable.

- Pre-set vacuum switch with digital output.
- Very low weight and small format, push-in or thread connections.
- PNP NO/NC or NPN NO/NC output functions.

#### General

| Material    | TPU, PA, SS, CUZNAU |
|-------------|---------------------|
| Temperature | -25 - 85 °C         |
| Weight      | 5 g                 |

Electrical data

| Current, inductive, max.               | 0.1 A          |
|----------------------------------------|----------------|
| Current, resistive, max.               | 0.4 A          |
| Display                                | LED indicator  |
| Safety classification                  | IP40           |
| Voltage                                | 24 (12-30) VDC |
| Voltage drop, max (100mA/24V inductive | 0.055 VDC      |
| load)                                  |                |