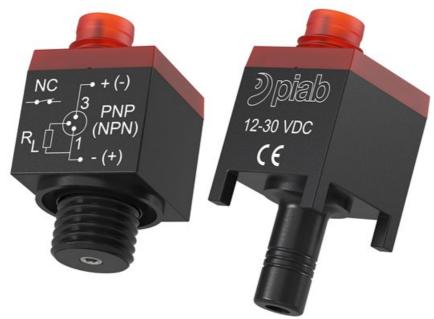

# Vacuum switch VS4015, Ø6, 70 -kPa

Our line includes inductive universal, electro-mechanical and pneumatic vacuum switches that are pre-set or adjustable.

- Pre-set vacuum switch with digital output.
- · Very low weight and small format, push-in or thread connections.
- PNP NO/NC or NPN NO/NC output functions.

#### Electrical data

Current, inductive, max. 0.1 A
Current, resistive, max. 0.4 A

Display LED indicator

Safety classification IP40

Voltage 24 (12-30) VDC Voltage drop, max (100mA/24V inductive 0.055 VDC

load)