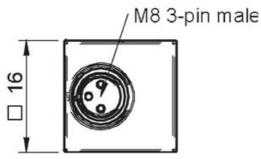

### Dimension

Height 22.3 mm
Length 16 mm
Width 16 mm

## Dimensional drawings $\triangle$

### Accessories

0108141 Cable M8 3-pin female L=2m