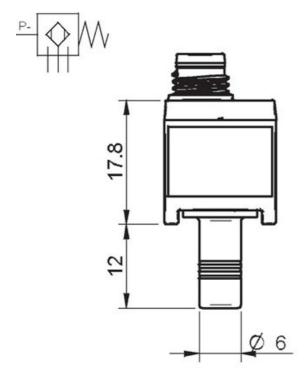

### Dimension

Height 22.3 mm
Length 16 mm
Width 16 mm

## Dimensional drawings $\triangle$