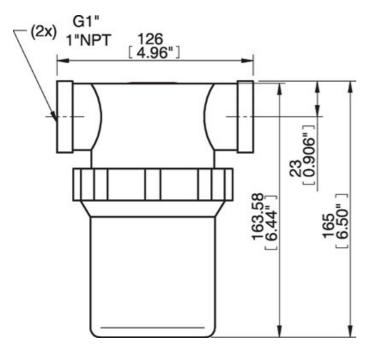

Pneumatic data

| 42 NI/s      |
|--------------|
| -0.1 - 0 MPa |
| 495 cm³      |
|              |

Dimensional drawings 合

Spare parts

0128426 Filter element 1" (10 µm), 3 pcs