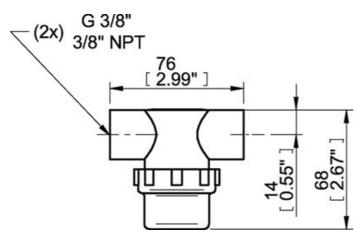

ilter G3/8" (10 µm)

To filter dust and other small particles from the vacuum flow. Reduces the risk of operation breakdown or stoppage in the pump.

- To filter dust and other small particles from the vacuum flow.
- Reduces the risk of operation breakdown or stoppage in the pump.
- Replaceable filter element.
- Available with special filter element with increased filter area

General

| Material           | PA, PE, PP  |
|--------------------|-------------|
| Filter area        | 30 cm²      |
| Removal efficiency | 10 µm       |
| Temperature        | -20 - 80 °C |
| Weight             | 73 g        |

Pneumatic data

| Flow (nominal)   | 2.5 NI/s     |
|------------------|--------------|
| Pressure         | -0.1 - 0 MPa |
| Volume, internal | 45 cm³       |

## Dimensional drawings 🔓



## Spare parts

0202951 Filter element 1/8" - 3/8" (120 $\mu m$ ), 3pcs

0128421 Filter element 1/8" & 1/4" & 3/8" (10  $\mu m$ ), 3 pcs