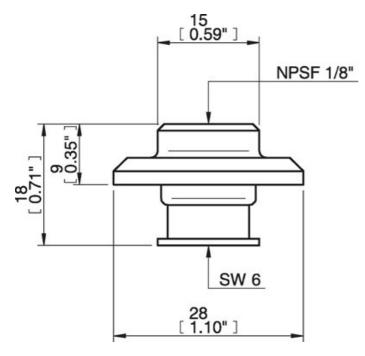

### Dimensional drawings 合

#### Fitting

| Fitting size  | 1/8"        |
|---------------|-------------|
| Fitting style | Female      |
| Fitting type  | NPSF-thread |