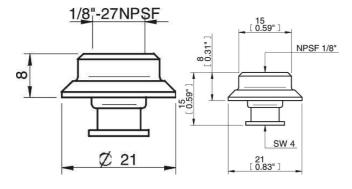

.
- Can be used on a number of Piab's suction cups in sizes from 20 to 50 mm.
- The weight of the composite fittings is approximately half the weight of corresponding fittings of aluminium.
- The fittings are durable and resistant to the most common acids and chemicals. They can be used in applications where aluminium cannot be used due to environmental issues, for example, in the chemical industry and the food industry.
- Suits suction cups: B30-2, B40, BL30-2, BL40-2, F40-2, U40-2

## General

| Material    | PA Composite |
|-------------|--------------|
| Temperature | -20 – 110 °C |
| Weight      | 2.4 g        |

## **Fitting**

| Fitting size  | 1/8"        |
|---------------|-------------|
| Fitting style | Female      |
| Fitting type  | NPSF-thread |

## **Dimensional drawings**